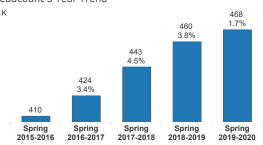

## Headcount 5 Year Trend

Comparison Metric (Unduplicated) Student Campus (Unduplicated)