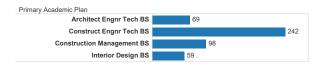

| Primary Discipline      |    | Undergraduate |  |
|-------------------------|----|---------------|--|
| Construction and Design |    | 468           |  |
| Grand Total             | LL |               |  |