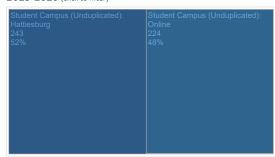

## Headcount by Student Campus (Unduplicated) , Spring 2019-2020 (click to filter)

Headcount, Spring 2019-2020, unduplicated (click rows to filter and show drill-down to School, Discipline, and then Student Acad Plan)